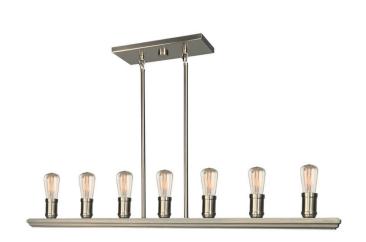

# Sandalwood AC11357SB Island Light

Hand Made in North America with pride, the Sandalwood collection is made of authentic pine and has a hand stained beach wood finish with brushed nickel accents. 7 light island type chandelier shown