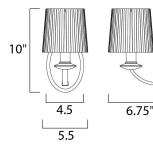

## **MEASUREMENTS**

DIMENSION MAX OAH HANGING WEIGHT

## LAMPING

LUMENS

DIMMABLE

BULB

6.5"

INPUT VOLTAGE : 120V : 672 Rated (0 Del.) : 1 x 60W (NOT INCLUDED), 60W Total : Dimmable

: 3.09 lb

: 5.5" W x 10." H x 6.75" Ext

: 4.5" W x 6.5" H

**FINISHES OPTION** 

Satin Nickel SN

GLASS Frosted FT

MATERIAL Steel

RATINGS cULusDry Location Dimmable