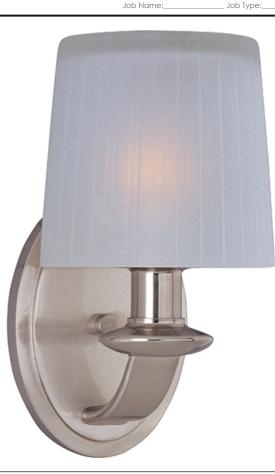

## **PRODUCT DESCRIPTION**

The classic Finesse collection features sweeping oval tube arms that transition to sculptured fonts. The pleated glass shade in Dusty White or Frost shed a warm diffused light. The body is finished in Satin Nickel or Oil Rubbed Bronze.