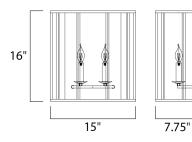

## **MEASUREMENTS**

DIMENSION MAX OAH HANGING WEIGHT

# LAMPING

- LUMENS BULB
- DIMMABLE

: 15." W x 16." H x 7.75" Ext : 9.8" W x 16." H : 4.5 lb

INPUT VOLTAGE : 120V : 0 Rated (0 Del.) : 2 x 60W (NOT INCLUDED), 120W Total : Dimmable