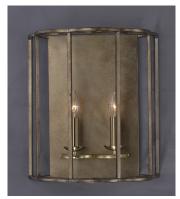

### **PRODUCT DESCRIPTION**

A frame of intersecting semi circles creates an interesting open air design. The frames are finished in our Bronze Fusion which is a contrasting combination of mottled bronze with polished accents. Many of these are large scale for the bold statement while some are pared back for attractive price points.

## **FINISHES OPTION**

Bronze Fusion BZF

MATERIAL Steel

RATINGS cETLusDry Location Dimmable