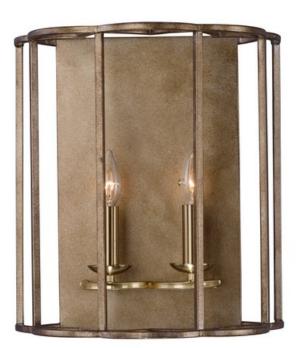

### **PRODUCT DESCRIPTION**

A frame of intersecting semi circles creates an interesting open air design. The frames are finished in our Bronze Fusion which is a contrasting combination of mottled bronze with polished accents. Many of these are large scale for the bold statement while some are pared back for attractive price points.

## **FINISHES OPTION**

Bronze Fusion BZF

MATERIAL Steel

RATINGS cETLusDry Location Dimmable