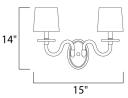

# **MEASUREMENTS**

**DIMENSION** : 15." W x 14." H x 10." Ext

MAX OAH : 5." W x 7." H HANGING WEIGHT : 4.4 lb