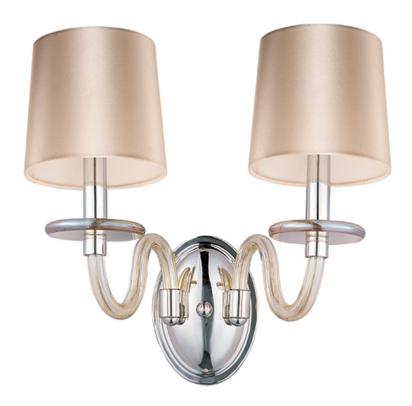

## PRODUCT DESCRIPTION

This collection features an updated approach to a classic design. An all blown glass body with Polished Nickel accents creates a light and airy feel. You have a choice of Clear, Frost or Cognac glass with coordinated shades, which are included.

## **FINISHES OPTION**

Polished Nickel PN

## **GLASS**

Cognac CG

## MATERIAL

Glass + Steel