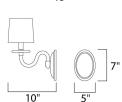

# **MEASUREMENTS**

**DIMENSION** : 15." W x 14." H x 10." Ext

MAX OAH : 5." W x 7." H HANGING WEIGHT : 4.4 lb